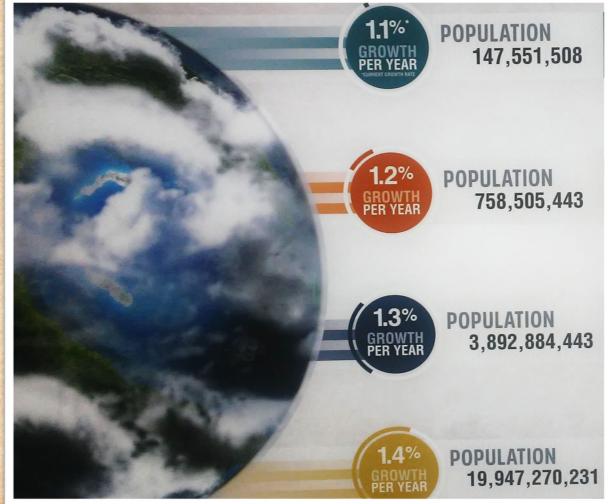

### How Many People Lived On Earth Before The Flood?

ONE ARK ONE CHURCH SIN JUDGMENT SALVATION THE CHURCH

Matt. 16:18; 1 Tim. 3:15; Eph. 1:22, 23; 3:10; 4:4; 5:23

SIN JUDGMENT SALVATION THE CHURCH ATONEMENT